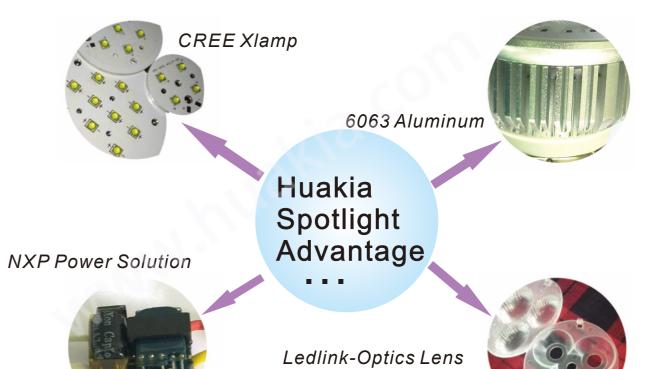

|                                                                                                                                    |  |  |
| 40000hours                                                               |        |                                                                                       |                                                                                                                                    |  |  |
|                                                                          | 700lm  | 700lm 1200lm<br>GU10,E26,<br>Warm White(2700-3300k), Nature White<br>Avai<br>AC85-245 | 700lm 1200lm 1200lm  GU10,E26,E27,AR111  Warm White(2700-3300k), Nature White(4000-5000K), Cold White  Availabe  AC85-245V,50~60Hz |  |  |

### Why Huakia Spotlight



#### LED Downlight







| Bulb Power     | 1W                                                                       | 3W         | 5W    |  |  |  |
|----------------|--------------------------------------------------------------------------|------------|-------|--|--|--|
| Lumens         | 100lm                                                                    | 300lm      | 500lm |  |  |  |
| LED            | 1x1W                                                                     | 3x1W       | 5x1W  |  |  |  |
| Color          | Warm White(2700-3300k), Nature White(4000-5000K), Cold White(5500-6500K) |            |       |  |  |  |
| Dimmable       | Availabe                                                                 |            |       |  |  |  |
| Input Voltage  | AC85-245V