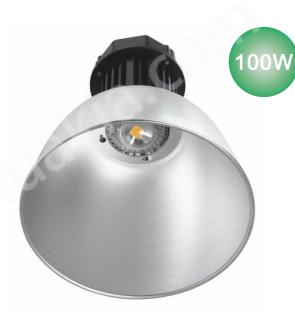

# LED High Bay Light

| Floodlight Power | 50W                                                                      | 80W    | 100W    | 150W    | 200W    | 300W       |  |  |  |  |  |
|------------------|--------------------------------------------------------------------------|--------|---------|---------|---------|------------|--|--|--|--|--|
| Lumens           | 5000lm                                                                   | 8000lm | 10000lm | 15000lm | 20000lm | 30000lm    |  |  |  |  |  |
| LED              | COB High Brightness LED                                                  |        |         |         |         |            |  |  |  |  |  |
| Color            | Warm White(2700-3300k), Nature White(4000-5000K), Cold White(5500-6500K) |        |         |         |         |            |  |  |  |  |  |
| Input Voltage    | AC85-245V,50~60Hz,IP65 Power Supply                                      |        |         |         |         |            |  |  |  |  |  |
| Rated Lifetime   |                                                                          |        | 30000   | )hours  |         | 30000hours |  |  |  |  |  |