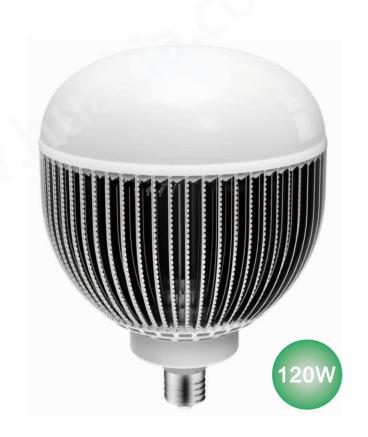

#### LED XPower Bulb

| 15W           | 27W           |  |  |  |  |
|---------------|---------------|--|--|--|--|
| 1200lm        | 2000lm        |  |  |  |  |
| Dim100x148mm  | Dim130x194mm  |  |  |  |  |
| 36W           | 50W           |  |  |  |  |
| 2800lm        | 4000lm        |  |  |  |  |
| Dim173xH249mm | Dim173xH249mm |  |  |  |  |
| 60W           | 120W          |  |  |  |  |
| 4800lm        | 9600lm        |  |  |  |  |
| Dim204xH278mm | Dim250xH336mm |  |  |  |  |