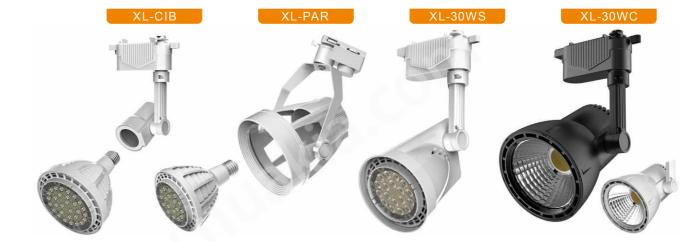

### LED XPower Track Light

| Track Light Series | XL-CIB                                                                   |        |        |        | XL-PAR |        | XL-30WS | XL-30WC |  |  |
|--------------------|--------------------------------------------------------------------------|--------|--------|--------|--------|--------|---------|---------|--|--|
| Power              | 30W                                                                      | 7W     | 60W    | 12W    | 30W    | 60W    | 30W     | 30W     |  |  |
| Spotlight          | Par30                                                                    | Par30  | Par38  | Par38  | Par30  | Par38  | 1       | 1       |  |  |
| Lumens             | 3000lm                                                                   | 700lm  | 6000lm | 1200lm | 3000lm | 6000lm | 3000lm  | 3000lm  |  |  |
| LED                | Xlamp                                                                    | Normal | Xlamp  | Normal | Xlamp  | Xlamp  | COB     | СОВ     |  |  |
| Color              | Warm White(2700-3300k), Nature White(4000-5000K), Cold White(5500-6500K) |        |        |        |        |        |         |         |  |  |
| Input Voltage      | AC85-245V,50~60Hz                                                        |        |        |        |        |        |         |         |  |  |
| Rated Lifetime     | 50000hours                                                               |        |        |        |        |        |         |         |  |  |