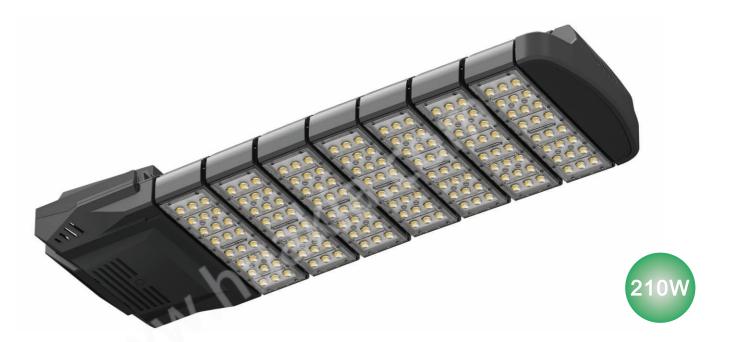

| Street Light Power | 60W                                                                      | 90W        | 120W    | 150W    | 180W    | 210W    |  |  |
|--------------------|--------------------------------------------------------------------------|------------|---------|---------|---------|---------|--|--|
| Lumens             | 7200lm                                                                   | 1000lm     | 13000lm | 17000lm | 21000lm | 25000lm |  |  |
| LED                |                                                                          | CREE Xlamp |         |         |         |         |  |  |
| Color              | Warm White(2700-3300k), Nature White(4000-5000K), Cold White(5500-6500K) |            |         |         |         |         |  |  |
| Input Voltage      | AC85-245V,50~60Hz,MEANWELL IP65 Power Supply                             |            |         |         |         |         |  |  |
| Rated Lifetime     | 50000hours                                                               |            |         |         |         |         |  |  |