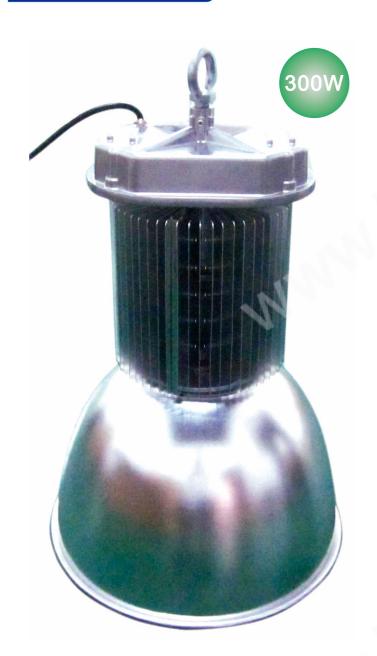

# LED High Bay Light

| Floodlight Power | 50W                                                                      | 80W    | 100W    | 150W    | 200W    | 300W       |  |  |  |  |  |
|------------------|--------------------------------------------------------------------------|--------|---------|---------|---------|------------|--|--|--|--|--|
| Lumens           | 5000lm                                                                   | 8000lm | 10000lm | 15000lm | 20000lm | 30000lm    |  |  |  |  |  |
| LED              | COB High Brightness LED                                                  |        |         |         |         |            |  |  |  |  |  |
| Color            | Warm White(2700-3300k), Nature White(4000-5000K), Cold White(5500-6500K) |        |         |         |         |            |  |  |  |  |  |
| Input Voltage    | AC85-245V,50~60Hz,IP65 Power Supply                                      |        |         |         |         |            |  |  |  |  |  |
| Rated Lifetime   |                                                                          |        | 30000   | )hours  |         | 30000hours |  |  |  |  |  |