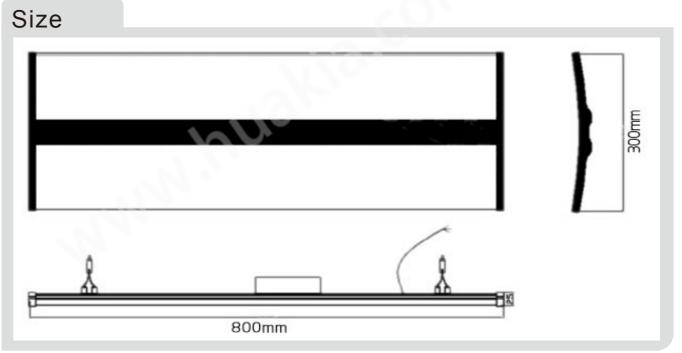

#### LED Panel Light

- A unique and elegant appearance and fashion angel wings, and from LV design concept.
- Using Mitsubishi LGP. Taiwan High lumen LED light source, a unique optical design.
- Its frame is made of anodized aluminum, black and silver two versions, more fashion and art.
- Widely used in home and office lighting, mall lighting, windows and lighting. Plate lighting and art lighting, backlighting.
- There is no darkness, no bright side, the lighting is soft, uniform, instant start, no flicker, no harm.
- Stable and lasting life is more than 30,000 hours, 50 times than incandescent lamps, it is 10 times more energy-saving lamps.