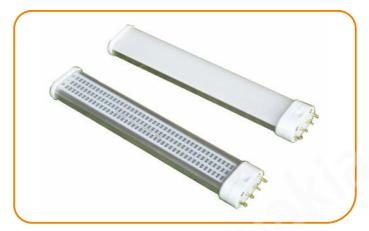

| Tube Length    | 600mm                                                                    | 900mm  | 1200mm | 1500mm | 2400mm |  |  |
|----------------|--------------------------------------------------------------------------|--------|--------|--------|--------|--|--|
| Wattage        | 10W                                                                      | 12W    | 18W    | 24W    | 32W    |  |  |
| Lumens         | 800lm                                                                    | 1200lm | 1600lm | 2100lm | 3200mm |  |  |
| Color          | Warm White(2700-3300k), Nature White(4000-5000K), Cold White(5500-6500K) |        |        |        |        |  |  |
| Cap-Base       |                                                                          | G13    |        |        |        |  |  |
| Dimmable       | Availabe                                                                 |        |        |        |        |  |  |
| Input Voltage  | AC85-245V,50~60Hz                                                        |        |        |        |        |  |  |
| Rated Lifetime | 30000hours                                                               |        |        |        |        |  |  |