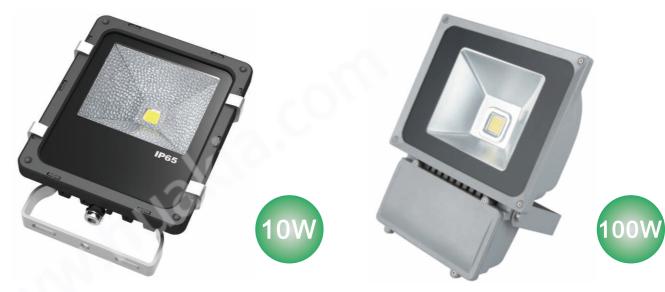

#### LED Floodlight

| Eco Floodlight Power | 10W                                                                      | 30W    | 50W    | 70W    | 80W    | 100W    | 150W    |
|----------------------|--------------------------------------------------------------------------|--------|--------|--------|--------|---------|---------|
| Lumens               | 900lm                                                                    | 3000lm | 5000lm | 7000lm | 8000lm | 10000lm | 15000lm |
| LED                  | COB High Brightness LED                                                  |        |        |        |        |         |         |
| Color                | Warm White(2700-3300k), Nature White(4000-5000K), Cold White(5500-6500K) |        |        |        |        |         |         |
| Input Voltage        | AC85-245V,50~60Hz,WaterProof IP65 Power Supply                           |        |        |        |        |         |         |
| Rated Lifetime       | 30000hours                                                               |        |        |        |        |         |         |

| Luxury FloodPower | 10W                                                                      | 30W                     | 50W    | 70W    | 100W    | 150W    | 200W    |  |
|-------------------|--------------------------------------------------------------------------|-------------------------|--------|--------|---------|---------|---------|--|
| Lumens            | 1000lm                                                                   | 3000lm                  | 5000lm | 7000lm | 10000lm | 15000lm | 20000lm |  |
| LED               |                                                                          | COB High Brightness LED |        |        |         |         |         |  |
| Color             | Warm White(2700-3300k), Nature White(4000-5000K), Cold White(5500-6500K) |                         |        |        |         |         | 00K)    |  |
| Input Voltage     | AC85-245V,50~60Hz,MEANWELL IP65 Power Supply                             |                         |        |        |         |         |         |  |
| Rated Lifetime    | 50000hours                                                               |                         |        |        |         |         |         |  |
|                   |                                                                          |                         |        |        |         |         |         |  |