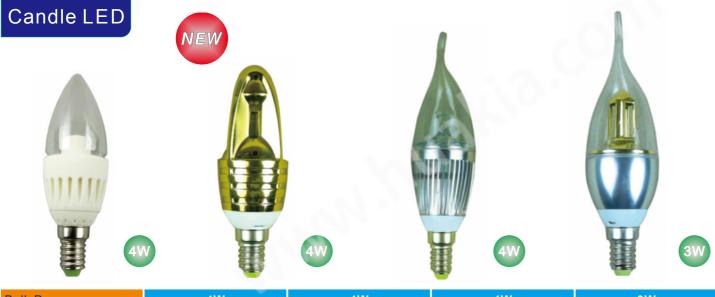

|                    |                                                                          |       | _      |       |  |  |
|--------------------|--------------------------------------------------------------------------|-------|--------|-------|--|--|
| Bulb Power         | 4W                                                                       | 4W    | 4W     | 3W    |  |  |
| Lumens             | 400lm                                                                    | 400lm | 400lm  | 300lm |  |  |
| Cap-Base           | JDRE14,E12,E14                                                           |       |        |       |  |  |
| Color              | Warm White(2700-3300k), Nature White(4000-5000K), Cold White(5500-6500K) |       |        |       |  |  |
| Wattage Equivalent | 25W                                                                      | 30W   | 30W    | 30W   |  |  |
| Dimmable           |                                                                          | Avai  | ilabe  |       |  |  |
| Input Voltage      | AC85-245V,50~60Hz                                                        |       |        |       |  |  |
| Rated Lifetime     |                                                                          | 30000 | Ohours |       |  |  |
|                    |                                                                          |       |        |       |  |  |