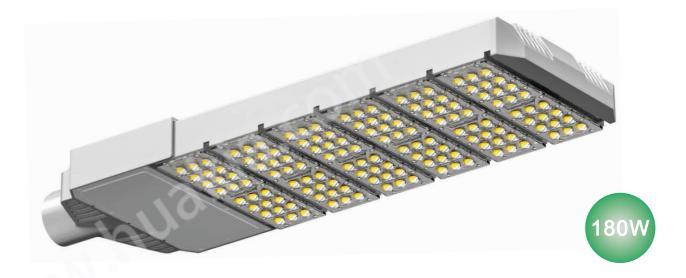

# LED Streetlight

| Street Light Power | 30W                                                                      | 60W    | 90W     | 120W    | 150W    | 180W    |  |
|--------------------|--------------------------------------------------------------------------|--------|---------|---------|---------|---------|--|
| Lumens             | 3600lm                                                                   | 7200lm | 10000lm | 13000lm | 17000lm | 21000lm |  |
| LED                | CREE Xlamp                                                               |        |         |         |         |         |  |
| Color              | Warm White(2700-3300k), Nature White(4000-5000K), Cold White(5500-6500K) |        |         |         |         |         |  |
| Input Voltage      | AC85-245V,50~60Hz,MEANWELL IP65 Power Supply                             |        |         |         |         |         |  |
| Rated Lifetime     | 50000hours                                                               |        |         |         |         |         |  |

| Street Light Power | 60W                                                                      | 90W        | 120W    | 150W    | 180W    | 210W    |  |  |
|--------------------|--------------------------------------------------------------------------|------------|---------|---------|---------|---------|--|--|
| Lumens             | 7200lm                                                                   | 1000lm     | 13000lm | 17000lm | 21000lm | 25000lm |  |  |
| LED                |                                                                          | CREE Xlamp |         |         |         |         |  |  |
| Color              | Warm White(2700-3300k), Nature White(4000-5000K), Cold White(5500-6500K) |            |         |         |         |         |  |  |
| Input Voltage      | AC85-245V,50~60Hz,MEANWELL IP65 Power Supply                             |            |         |         |         |         |  |  |
| Rated Lifetime     | 50000hours                                                               |            |         |         |         |         |  |  |