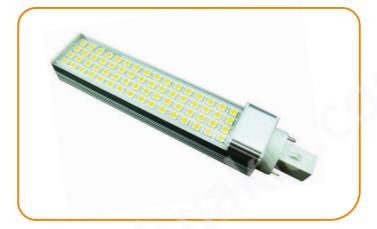

# LED Plug Light

| V        |
|----------|
| lm       |
| V        |
| )lm      |
| te Cover |
|          |

| 6W          | 8W                |
|-------------|-------------------|
| 600lm       | 800lm             |
| 10W         | 12W               |
| 1000lm      | 1200lm            |
| E27,G24,G23 | Clear/White Cover |

| 12W    | 15W               |
|--------|-------------------|
| 1200lm | 1500lm            |
| 18W    | 22W               |
| 1800lm | 2200lm            |
| 2G11   | Clear/White Cover |

| 22W    | Rotate180°  |
|--------|-------------|
| 2200lm | Dimmable    |
| E40    | Clear Cover |