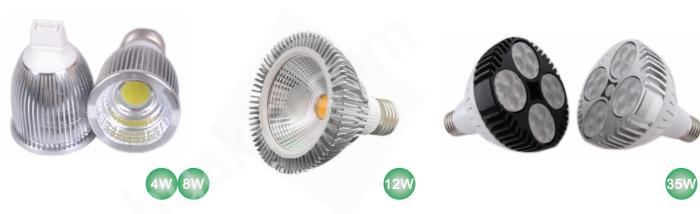

# LED Spotlight LED Solution Manufacturer 4W 5W 7W 9W

| Bulb Power     | 4W                                                                       | 5W    | 7W    | 9W    |  |  |  |
|----------------|--------------------------------------------------------------------------|-------|-------|-------|--|--|--|
| Lumens         | 300lm                                                                    | 400lm | 600lm | 800lm |  |  |  |
| Cap-Base       | MR16,GU10,GU5.3,E26,E27                                                  |       |       |       |  |  |  |
| Color          | Warm White(2700-3300k), Nature White(4000-5000K), Cold White(5500-6500K) |       |       |       |  |  |  |
| Dimmable       | Availabe                                                                 |       |       |       |  |  |  |
| Input Voltage  | AC85-245V,50~60Hz                                                        |       |       |       |  |  |  |
| Rated Lifetime | 40000hours                                                               |       |       |       |  |  |  |

# LED Spotlight

| Bulb Power     | 4W                                                                       | 8W    | 12W    | 35W     |  |  |
|----------------|--------------------------------------------------------------------------|-------|--------|---------|--|--|
| Lumens         | 280lm                                                                    | 560lm | 850lm  | 35000lm |  |  |
| Cap-Base       | MR16,GU10,GU5.3,E26,E27                                                  |       |        |         |  |  |
| Color          | Warm White(2700-3300k), Nature White(4000-5000K), Cold White(5500-6500K) |       |        |         |  |  |
| Dimmable       | Availabe                                                                 |       |        |         |  |  |
| Input Voltage  | AC85-245V,50~60Hz                                                        |       |        |         |  |  |
| Rated Lifetime |                                                                          | 30000 | )hours |         |  |  |