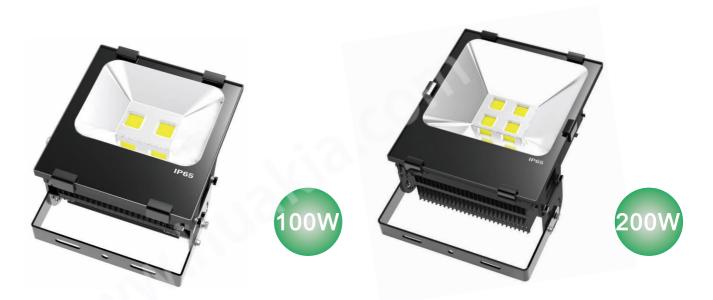

#### LED Floodlight

| Eco Floodlight Power | 10W                                                                      | 30W    | 50W    | 70W    | 80W    | 100W    | 150W    |
|----------------------|--------------------------------------------------------------------------|--------|--------|--------|--------|---------|---------|
| Lumens               | 900lm                                                                    | 3000lm | 5000lm | 7000lm | 8000lm | 10000lm | 15000lm |
| LED                  | COB High Brightness LED                                                  |        |        |        |        |         |         |
| Color                | Warm White(2700-3300k), Nature White(4000-5000K), Cold White(5500-6500K) |        |        |        |        |         |         |
| Input Voltage        | AC85-245V,50~60Hz,WaterProof IP65 Power Supply                           |        |        |        |        |         |         |
| Rated Lifetime       | 30000hours                                                               |        |        |        |        |         |         |

| Luxury FloodPower | 10W                                                                      | 30W                     | 50W    | 70W    | 100W    | 150W    | 200W    |  |
|-------------------|--------------------------------------------------------------------------|-------------------------|--------|--------|---------|---------|---------|--|
| Lumens            | 1000lm                                                                   | 3000lm                  | 5000lm | 7000lm | 10000lm | 15000lm | 20000lm |  |
| LED               |                                                                          | COB High Brightness LED |        |        |         |         |         |  |
| Color             | Warm White(2700-3300k), Nature White(4000-5000K), Cold White(5500-6500K) |                         |        |        |         |         | 00K)    |  |
| Input Voltage     | AC85-245V,50~60Hz,MEANWELL IP65 Power Supply                             |                         |        |        |         |         |         |  |
| Rated Lifetime    | 50000hours                                                               |                         |        |        |         |         |         |  |
|                   |                                                                          |                         |        |        |         |         |         |  |