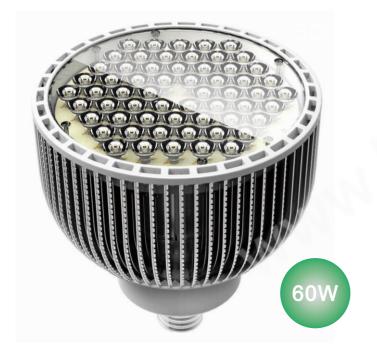

# LED High Bay Light

| Floodlight Power | 50W                                                                      | 80W    | 100W    | 150W    | 200W    | 300W       |  |  |  |  |  |
|------------------|--------------------------------------------------------------------------|--------|---------|---------|---------|------------|--|--|--|--|--|
| Lumens           | 5000lm                                                                   | 8000lm | 10000lm | 15000lm | 20000lm | 30000lm    |  |  |  |  |  |
| LED              | COB High Brightness LED                                                  |        |         |         |         |            |  |  |  |  |  |
| Color            | Warm White(2700-3300k), Nature White(4000-5000K), Cold White(5500-6500K) |        |         |         |         |            |  |  |  |  |  |
| Input Voltage    | AC85-245V,50~60Hz,IP65 Power Supply                                      |        |         |         |         |            |  |  |  |  |  |
| Rated Lifetime   |                                                                          |        | 30000   | )hours  |         | 30000hours |  |  |  |  |  |