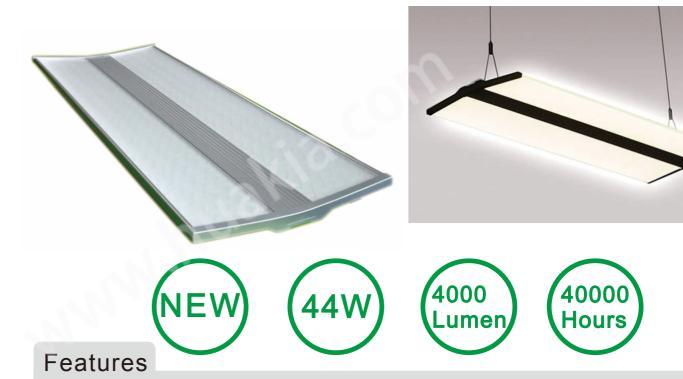

#### LED Panel Light

- A unique and elegant appearance and fashion angel wings, and from LV design concept.
- Using Mitsubishi LGP. Taiwan High lumen LED light source, a unique optical design.
- Its frame is made of anodized aluminum, black and silver two versions, more fashion and art.
- Widely used in home and office lighting, mall lighting, windows and lighting. Plate lighting and art lighting, backlighting.
- There is no darkness, no bright side, the lighting is soft, uniform, instant start, no flicker, no harm.
- Stable and lasting life is more than 30,000 hours, 50 times than incandescent lamps, it is 10 times more energy-saving lamps.