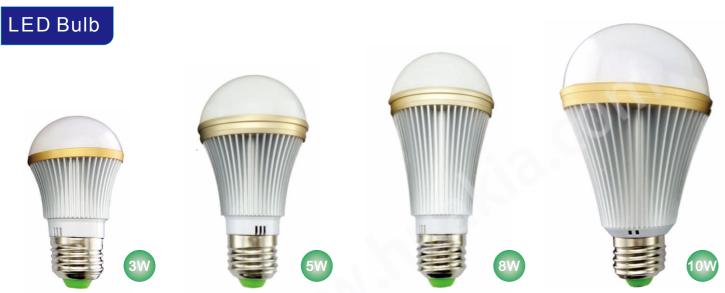

| Bulb Power         | 3W                                                                       | 5W    | 8W    | 10W   |  |
|--------------------|--------------------------------------------------------------------------|-------|-------|-------|--|
| Lumens             | 270lm                                                                    | 450lm | 700lm | 880lm |  |
| Cap-Base           | E26,E27                                                                  |       |       |       |  |
| Color              | Warm White(2700-3300k), Nature White(4000-5000K), Cold White(5500-6500K) |       |       |       |  |
| Wattage Equivalent | 25W                                                                      | 40W   | 60W   | 80W   |  |
| Dimmable           | Availabe                                                                 |       |       |       |  |
| Input Voltage      | AC85-245V,50~60Hz                                                        |       |       |       |  |
| Rated Lifetime     |                                                                          | 30000 | hours |       |  |