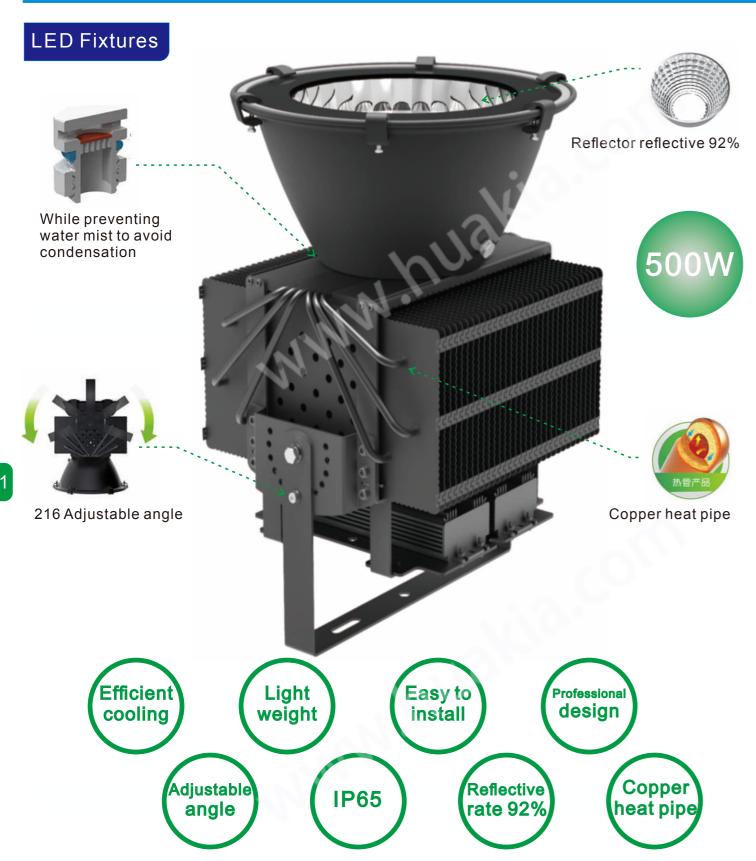

| Fixtures Power | 100W                                                                     | 120W    | 150W    | 200W    | 300W    | 400W    | 500W    |
|----------------|--------------------------------------------------------------------------|---------|---------|---------|---------|---------|---------|
| Lumens         | 11000lm                                                                  | 13000lm | 16000lm | 22000lm | 33000lm | 44000lm | 55000lm |
| LED            | CREE XLamp                                                               |         |         |         |         |         |         |
| Color          | Warm White(2700-3300k), Nature White(4000-5000K), Cold White(5500-6500K) |         |         |         |         |         |         |
| Input Voltage  | AC85-245V,50~60Hz,MEANWELL IP65 Power Supply                             |         |         |         |         |         |         |
| Rated Lifetime | 50000hours                                                               |         |         |         |         |         |         |