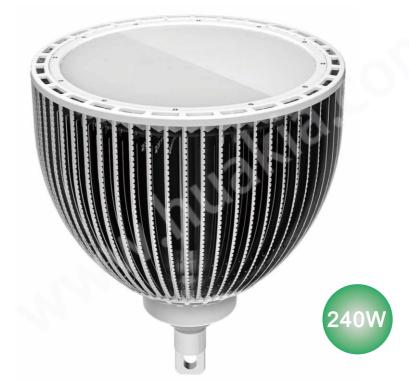

#### LED Xpower Patio Light

| 240W                                 | 120W            |  |  |  |  |  |
|--------------------------------------|-----------------|--|--|--|--|--|
| 20000lm                              | 12000lm         |  |  |  |  |  |
| Dim350 x H415mm                      | Dim250 x H299mm |  |  |  |  |  |
| Warm White, Nature White, Cold White |                 |  |  |  |  |  |
| AC85-245V,50~60Hz                    |                 |  |  |  |  |  |
| 50000hours                           |                 |  |  |  |  |  |