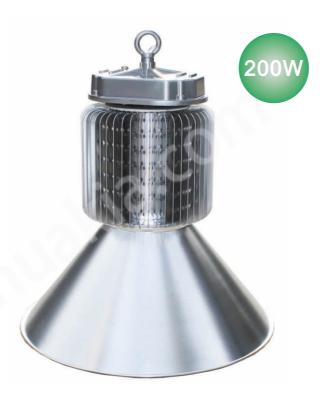

# LED High Bay Light

| Floodlight Power | 50W                                                                      | 80W    | 100W    | 150W    | 200W    | 300W       |  |  |  |  |  |
|------------------|--------------------------------------------------------------------------|--------|---------|---------|---------|------------|--|--|--|--|--|
| Lumens           | 5000lm                                                                   | 8000lm | 10000lm | 15000lm | 20000lm | 30000lm    |  |  |  |  |  |
| LED              | COB High Brightness LED                                                  |        |         |         |         |            |  |  |  |  |  |
| Color            | Warm White(2700-3300k), Nature White(4000-5000K), Cold White(5500-6500K) |        |         |         |         |            |  |  |  |  |  |
| Input Voltage    | AC85-245V,50~60Hz,IP65 Power Supply                                      |        |         |         |         |            |  |  |  |  |  |
| Rated Lifetime   |                                                                          |        | 30000   | )hours  |         | 30000hours |  |  |  |  |  |