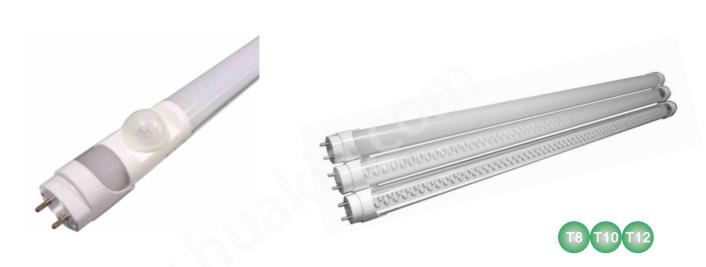

| Tube Length    | 600mm                                                                    | 900mm | 1200mm |  |  |
|----------------|--------------------------------------------------------------------------|-------|--------|--|--|
| Wattage        | 7W                                                                       | 10W   | 13W    |  |  |
| Lumens         | 650lm                                                                    | 900lm | 1200lm |  |  |
| Color          | Warm White(2700-3300k), Nature White(4000-5000K), Cold White(5500-6500K) |       |        |  |  |
| Cap-Base       | G5                                                                       |       |        |  |  |
| Dimmable       | Availabe                                                                 |       |        |  |  |
| Input Voltage  | AC85-245V,50~60Hz                                                        |       |        |  |  |
| Rated Lifetime | 30000hours                                                               |       |        |  |  |

| Tube Length    | 600mm                                                                    | 900mm  | 1200mm | 1500mm | 2400mm |  |  |
|----------------|--------------------------------------------------------------------------|--------|--------|--------|--------|--|--|
| Wattage        | 10W                                                                      | 12W    | 18W    | 24W    | 32W    |  |  |
| Lumens         | 800lm                                                                    | 1200lm | 1600lm | 2100lm | 3200mm |  |  |
| Color          | Warm White(2700-3300k), Nature White(4000-5000K), Cold White(5500-6500K) |        |        |        |        |  |  |
| Cap-Base       |                                                                          | G13    |        |        |        |  |  |
| Dimmable       | Availabe                                                                 |        |        |        |        |  |  |
| Input Voltage  | AC85-245V,50~60Hz                                                        |        |        |        |        |  |  |
| Rated Lifetime | 30000hours                                                               |        |        |        |        |  |  |