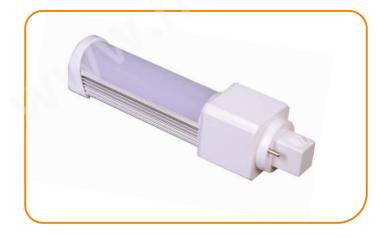

| Tube Length    | 600mm                                                                    | 900mm | 1200mm |  |  |
|----------------|--------------------------------------------------------------------------|-------|--------|--|--|
| Wattage        | 7W                                                                       | 10W   | 13W    |  |  |
| Lumens         | 650lm                                                                    | 900lm | 1200lm |  |  |
| Color          | Warm White(2700-3300k), Nature White(4000-5000K), Cold White(5500-6500K) |       |        |  |  |
| Cap-Base       | G5                                                                       |       |        |  |  |
| Dimmable       | Availabe                                                                 |       |        |  |  |
| Input Voltage  | AC85-245V,50~60Hz                                                        |       |        |  |  |
| Rated Lifetime | 30000hours                                                               |       |        |  |  |